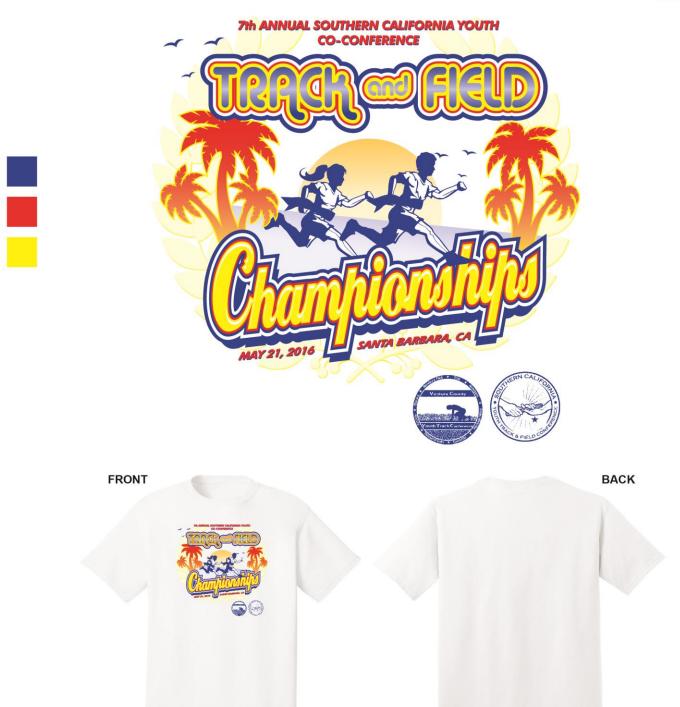

2016 SOUTHERN CALIFORNIA YOUTH

## CHAMPIONSHIP

## PRE-SALE T-SHIRT ORDER

## Do Not Miss Out!

| SIZE          | YS      | YM      | YL      | S       | Μ       | L       | XL      | XXL*    |                |
|---------------|---------|---------|---------|---------|---------|---------|---------|---------|----------------|
| Quantities    |         |         |         |         |         |         |         |         |                |
| Unit Price    | X 15.00 | X 16.00 | Grand<br>Total |
| Sub<br>Totals |         |         |         |         |         |         |         |         |                |

TEAM :

\*\$16.00 for XXL.

The funds from the T-shirts pay for all the meet expenses: track rental, Red Coat Officials, Medals, etc.

All CCC Athlete names from the 5/16 seeding meeting will be on the back of the shirt under their Team Name!